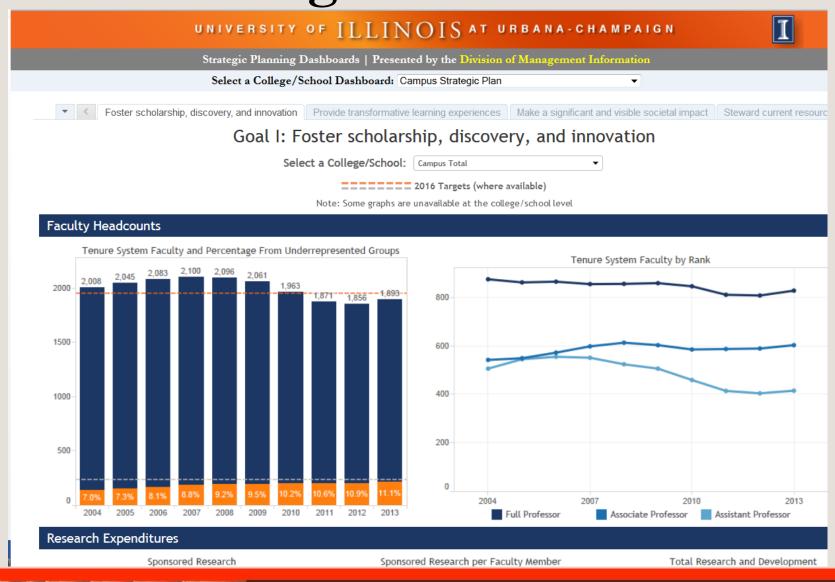

#### Strategic Planning Dashboards

Dashboards are now available for the campus strategic plan and all academic schools and colleges plans.

Profile Type: Standard Strategic Custom

----- Select Unit ------ 🔽 ---- Jump to charts ---- 🔽 Change year 💌 Reset all 🔟

|                                    |              |           | Campus    | Profile fo | or 2013-20 | 14        |           |           |           |           |            |
|------------------------------------|--------------|-----------|-----------|------------|------------|-----------|-----------|-----------|-----------|-----------|------------|
|                                    |              |           | U         | nit: Campu | s Total    |           |           |           |           |           |            |
| Item (numbers link to glossary)    | 2004-2005 2  | 2005-2006 | 2006-2007 | 2007-2008  | 2008-2009  | 2009-2010 | 2010-2011 | 2011-2012 | 2012-2013 | 2013-2014 | 2016 Targe |
| 1. Foster scholarship, discovery   | and innovat  | ion       |           |            |            |           |           |           |           |           |            |
| 1603 Tenure Sys Fac Headcount      | 2008         | 2045      | 2083      | 2100       | 2096       | 2061      | 1963      | 1871      | 1856      | 1893      | 1950       |
| 1803 Ten Sys Faculty % Undrrp      | 7.0          | 7.3       | 8.1       | 8.8        | 9.2        | 9.5       | 10.2      | 10.6      | 10.9      | 11.1      | 12.0       |
| 2770 Sponsored Project \$ (000)    | 343278       | 314863    | 304895    | 323587     | 357633     | 365730    | 395332    | 425044    | 540470    |           | 450000     |
| 2772 Sponsored \$/FTE Fac (000)    | 173          | 156       | 149       | 157        | 173        | 180       | 204       | 230       | 294       |           | 240        |
| 2682 Research & Dvlpmnt Exp(000)   |              |           |           |            |            | 515133    | 545669    | 583754    |           |           | 700000     |
| 2790 Startups                      | 6            | 5         | 7         | 6          | 6          | 5         | 12        | 5         | 6         |           | 8          |
| 2792 Royalty revenues-\$millions   | 4.19         | 6.89      | 4.68      | 4.24       | 5.12       | 6.13      | 6.36      | 6.14      | 4.91      |           | 7.00       |
| 2798 # corps w/ active contracts   |              |           |           |            |            |           |           |           |           | 193       | 240        |
| 2799 # active contracts w/ corps   |              |           |           |            |            |           |           |           |           | 401       | 608        |
| 2. Provide transformative learning | ng experienc | es        |           |            |            |           |           |           |           |           |            |
| 4600 Four-year graduation rate     |              |           |           | 63.5       | 64.7       | 67.3      | 65.9      | 68.5      | 68.2      |           | 70.0       |
| 4620 Six-year graduation rate      | 80.7         | 81.7      | 81.5      | 82.0       | 82.6       | 84.3      | 82.4      | 83.9      | 83.7      |           | 84.5       |
| 4603 4 yr Grad rate: underrep      |              |           |           | 42.2       | 43.7       | 52.6      | 46.8      | 52.3      | 51.9      |           | 55.0       |
| 4625 6 yr Grad rate: underrep      | 62.9         | 64.8      | 67.7      | 67.7       | 68.9       | 74.6      | 70.1      | 71.7      | 73.7      |           | 75.0       |
| 4650 Transfer graduation rate      |              |           |           | 84.9       | 81.3       | 84.0      | 84.1      | 84.2      | 82.4      |           | 84.5       |
| 4570 Freshman Retention Rate (%)   | 90.5         | 93.4      | 92.6      | 93.0       | 93.7       | 93.0      | 93.7      | 92.7      | 93.8      | 93.1      | 94.0       |
| 3777 % Underrep Undergrads         | 13.4         | 13.2      | 14.0      | 13.9       | 13.8       | 13.6      | 12.9      | 13.7      | 14.2      | 14.9      | 14.5       |
| 3925 % Underrep Grad students      | 6.9          | 7.5       | 7.4       | 7.7        | 7.9        | 7.4       | 7.2       | 8.2       | 8.2       | 8.4       | 8.5        |
| 4005 % Underrep Prfnl stdnts       | 10.6         | 9.7       | 9.2       | 9.1        | 10.0       | 9.3       | 10.4      | 13.4      | 14.5      | 13.1      | 15.0       |
| 1825 Academic Profnl % Undrrp      | 7.0          | 7.4       | 8.1       | 8.0        | 8.2        | 8.2       | 8.9       | 9.2       | 9.1       | 9.2       | 9.5        |
| 1835 Civil Svc Staff % Undrrp      | 13.6         | 13.7      | 13.7      | 14.2       | 14.1       | 14.0      | 14.9      | 15.5      | 15.5      | 16.1      | 15.7       |
| 4130 New Freshman ACT Comp         |              |           | 27.7      | 27.9       | 28.0       | 28.2      | 28.2      | 28.2      | 28.4      | 28.6      | 28.7       |
| 4154 TOT New Frsh Yield %          | 48.5         | 52.9      | 49.7      | 45.2       | 45.5       | 41.0      | 37.9      | 37.3      | 35.3      | 35.4      | 37.0       |
| 4720 Bachelor terms to degree      | 8.6          | 8.6       | 8.5       | 8.5        | 8.5        | 8.5       | 8.4       | 8.4       | 8.4       |           | 8.3        |
| 4760 Doctoral terms to degree      | 13.6         | 13.4      | 13.6      | 13.6       | 13.6       | 14.0      | 13.9      | 13.9      | 13.9      |           | 13.7       |
| 5016 % FT work or grad school      |              |           | 45.7      | 35.1       | 44.6       | 44.6      | 45.5      | 46.8      | 39.6      |           | 48.0       |
| 4352 All Advisees /Faculty FTE     | 20.7         | 20.9      | 20.9      | 20.7       | 21.2       | 21.9      | 22.8      | 24.2      | 24.4      | 24.1      | 24.0       |