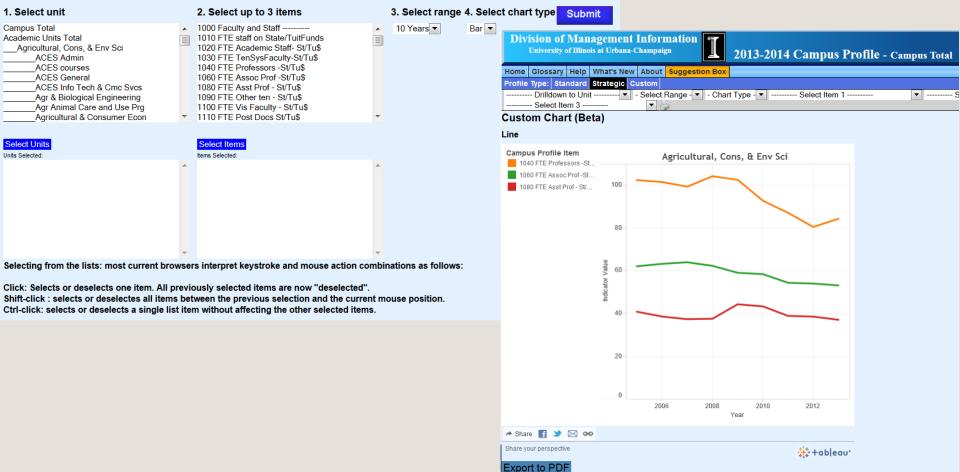

### **Custom Profile**

| Division of Management Info<br>University of Illinois at Urbana-Cham<br>Home Glossary Help What's New About<br>Profile Type: Standard Strategic Custom<br>Select the units, items (rows), and                                             | 2013-2014 Camp                                                                                                                                                                                                                                                                                                                                                                          | us Profile - Campus Total<br>Submit button above |
|-------------------------------------------------------------------------------------------------------------------------------------------------------------------------------------------------------------------------------------------|-----------------------------------------------------------------------------------------------------------------------------------------------------------------------------------------------------------------------------------------------------------------------------------------------------------------------------------------------------------------------------------------|--------------------------------------------------|
| 1. Select unit(s)                                                                                                                                                                                                                         | 2. Select item(s)                                                                                                                                                                                                                                                                                                                                                                       | 3. Select Column Order                           |
| All units, depts, colleges<br>All academic college-level units<br>Undergraduate Colleges<br>Units with strategic indicators<br>Campus Total<br>Academic Units Total<br>Academic Units Total<br>ACES Admin<br>ACES courses<br>ACES General | <ul> <li>All items</li> <li>Standard Profile Items, depts, colleges<br/>Strategic Indicators</li> <li>1000 Faculty and Staff</li> <li>1010 FTE staff on State/TuitFunds</li> <li>1020 FTE Academic Staff- St/Tu\$</li> <li>1030 FTE TenSysFaculty-St/Tu\$</li> <li>1040 FTE Professors -St/Tu\$</li> <li>1060 FTE Assoc Prof - St/Tu\$</li> <li>1080 FTE Asst Prof - St/Tu\$</li> </ul> | Descending year Ascending year Submit            |
| Select Units<br>Units Selected:<br>Campus Total<br>Agricultural, Cons, & Env Sci                                                                                                                                                          | Select Items<br>Items Selected:<br>FTE Professors -St/Tu\$<br>FTE Assoc Prof -St/Tu\$<br>FTE Asst Prof - St/Tu\$                                                                                                                                                                                                                                                                        |                                                  |