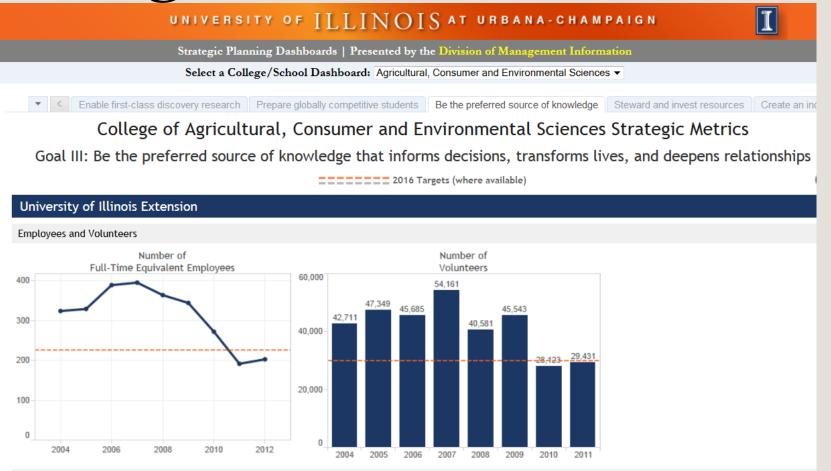

### Strategic Profile – Unit-Specific Metrics

Division of Management Information University of Illinois at Urbana-Champaign

2013-2014 Campus Profile - Agricultural, Cons, & Env Sci

|                                       |              |            | Campus       | Profile fo | r 2013-2014   | 1         |           |           |           |           |             |
|---------------------------------------|--------------|------------|--------------|------------|---------------|-----------|-----------|-----------|-----------|-----------|-------------|
|                                       |              | Unit: A    | gricultural, | Cons, & En | v Sci (1B1-Kl | XXX-XXX)  |           |           |           |           |             |
| Item (numbers link to glossary)       | 2004-2005    | 2005-2006  | 2006-2007    | 2007-2008  | 2008-2009     | 2009-2010 | 2010-2011 | 2011-2012 | 2012-2013 | 2013-2014 | 2016 Target |
| 1. Enable first-class discovery resea | rch that is  | purposeful | lly transla  | ted into p | ractice       |           |           |           |           |           |             |
| 1603 Tenure Sys Fac Headcount         | 228          | 225        | 221          | 219        | 220           | 214       | 202       | 192       | 183       | 183       | 19          |
| 1320 FTE TenSys Faculty-All\$\$       | 230.22       | 228.86     | 222.01       | 219.78     | 222.73        | 219.40    | 207.29    | 195.13    | 184.60    | 183.07    | 190.00      |
| 2573 G&C Federal Exp (000)            | 16518        | 16662      | 16415        | 14809      | 14463         | 14017     | 14658     | 17591     | 17391     |           | 18000       |
| 2574 G&C Illinois Exp (000)           | 11492        | 10289      | 14071        | 13995      | 14100         | 13606     | 9826      | 8509      | 8585      |           | 850         |
| 2575 G&C Pvt & Othr Exp(000)          | 6523         | 7178       | 7821         | 7784       | 9829          | 10457     | 11654     | 11374     | 10573     |           | 12000       |
| 2617 Land Grant App Exp(000)          | 16743        | 16936      | 18134        | 20104      | 17048         | 15669     | 14422     | 17912     | 16759     |           | 17000       |
| 2685 G&C Exp - PI home dept(000)      | 31938        | 31571      | 37836        | 41630      | 41085         | 42712     | 40398     | 44462     | 43966     |           | 45600       |
| 2762 PI G&C exp/fac FTE               | 138727       | 137950     | 170425       | 189415     | 184459        | 194676    | 194887    | 227858    | 238171    |           | 240000      |
| 2772 Sponsored \$/FTE Fac (000)       | 128          | 122        | 133          | 121        | 120           | 121       | 146       | 184       | 174       |           | 174         |
| 2770 Sponsored Project \$ (000)       | 29399        | 28005      | 29493        | 26669      | 26704         | 26489     | 30184     | 35905     | 32076     |           | 33000       |
| 2. Prepare globally competitive under | graduate, gr | aduate, ar | nd mid-care  | er student | s             |           |           |           |           |           |             |
| 4340 Ugrad Advisees/Faculty FTE       | 10.7         | 10.8       | 11.3         | 11.3       | 11.1          | 11.3      | 11.9      | 13.4      | 15.2      | 15.8      | 15.4        |
| KL13 External incoming transfers      | 104          | 101        | 109          | 72         | 87            | 145       | 112       | 168       | 169       | 164       | 180         |
| KL15 Internal incoming transfers      | 50           | 185        | 203          | 261        | 266           | 226       | 209       | 187       | 216       | 199       | 225         |
| 3940 % International grad             | 34.2         | 35.1       | 34.6         | 34.8       | 38.3          | 40.2      | 39.5      | 36.5      | 36.6      | 36.0      | 35.0        |
| KL21 % Graduates employed             | 57           | 55         | 48           | 49         | 39            | 46        | 49        | 45        | 49        |           | 55          |
| KL23 % Going to Grad/Prof School      | 25           | 32         | 33           | 30         | 36            | 30        | 30        | 26        | 26        |           | 3(          |
| KL25 Average salary, BS graduates     | 32527        | 35527      | 36920        | 39945      | 41240         | 37200     | 41423     | 39341     | 43526     |           | 46000       |
| 4044 Total Advisees - ugrad           | 2309         | 2326       | 2393         | 2385       | 2387          | 2424      | 2418      | 2544      | 2752      | 2863      | 290         |
| 4046 Total Advisees - grad & pr       | 568          | 505        | 522          | 514        | 525           | 551       | 595       | 610       | 616       | 610       | 62          |
| 5390 Extramural IUs                   | 1402         | 1178       | 1323         | 1236       | 1849          | 2405      | 2889      | 2860      | 1908      |           | 2000        |
| 3660 On-campus Undergraduates         | 2253         | 2268       | 2344         | 2339       | 2336          | 2350      | 2323      | 2440      | 2637      | 2770      | 280         |
| 3781 % International Ugrads           | 1.6          | 1.5        | 1.7          | 2.0        | 2.6           | 4.8       | 6.4       | 8.0       | 9.2       | 8.1       | 9.0         |
| 4088 Undergraduate Minors             |              |            | 40           | 51         | 64            | 96        | 99        | 102       | 233       | 311       | 400         |
| 4332 Undergrads /Faculty FTE          | 10.4         | 10.5       | 11.0         | 11.1       | 10.9          | 10.9      | 11.4      | 12.8      | 14.5      | 15.3      | 14.7        |
| 4570 Freshman Retention Rate (%)      | 94.2         | 94.0       | 92.1         | 91.8       | 94.2          | 93.3      | 94.3      | 93.4      | 94.9      | 93.8      | 94.0        |
| 4620 Six-year graduation rate         | 81.5         | 84.2       | 80.6         | 83.3       | 84.2          | 84.1      | 83.6      | 82.5      | 87.6      |           | 88.0        |