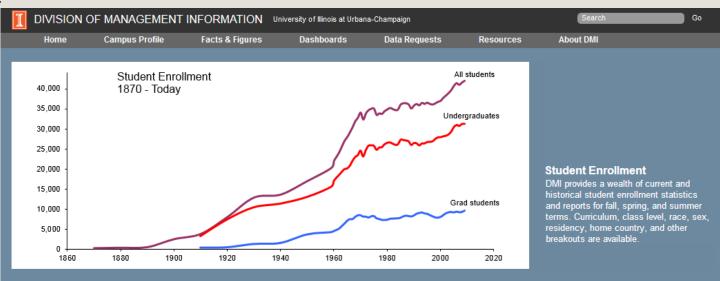

#### PUBLIC INFORMATION LINKS

Student Enrollment Enrollments by college, department, program, race & gender

#### Student Enrollment Reports

10th day Spring 2014 numbers are here!