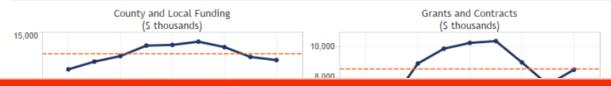

### Strategic Profile – Unit-Specific Metrics

Division of Management Information University of Illinois at Urbana-Champaign

2013-2014 Campus Profile - Agricultural, Cons, & Env Sci

|                                       |              |            | Campus       | Profile fo | r 2013-2014   | 1         |           |           |           |           |             |
|---------------------------------------|--------------|------------|--------------|------------|---------------|-----------|-----------|-----------|-----------|-----------|-------------|
|                                       |              | Unit: A    | gricultural, | Cons, & En | v Sci (1B1-Kl | XXX-XXX)  |           |           |           |           |             |
| Item (numbers link to glossary)       | 2004-2005    | 2005-2006  | 2006-2007    | 2007-2008  | 2008-2009     | 2009-2010 | 2010-2011 | 2011-2012 | 2012-2013 | 2013-2014 | 2016 Target |
| 1. Enable first-class discovery resea | rch that is  | purposeful | lly transla  | ted into p | ractice       |           |           |           |           |           |             |
| 1603 Tenure Sys Fac Headcount         | 228          | 225        | 221          | 219        | 220           | 214       | 202       | 192       | 183       | 183       | 19          |
| 1320 FTE TenSys Faculty-All\$\$       | 230.22       | 228.86     | 222.01       | 219.78     | 222.73        | 219.40    | 207.29    | 195.13    | 184.60    | 183.07    | 190.00      |
| 2573 G&C Federal Exp (000)            | 16518        | 16662      | 16415        | 14809      | 14463         | 14017     | 14658     | 17591     | 17391     |           | 18000       |
| 2574 G&C Illinois Exp (000)           | 11492        | 10289      | 14071        | 13995      | 14100         | 13606     | 9826      | 8509      | 8585      |           | 850         |
| 2575 G&C Pvt & Othr Exp(000)          | 6523         | 7178       | 7821         | 7784       | 9829          | 10457     | 11654     | 11374     | 10573     |           | 12000       |
| 2617 Land Grant App Exp(000)          | 16743        | 16936      | 18134        | 20104      | 17048         | 15669     | 14422     | 17912     | 16759     |           | 17000       |
| 2685 G&C Exp - PI home dept(000)      | 31938        | 31571      | 37836        | 41630      | 41085         | 42712     | 40398     | 44462     | 43966     |           | 45600       |
| 2762 PI G&C exp/fac FTE               | 138727       | 137950     | 170425       | 189415     | 184459        | 194676    | 194887    | 227858    | 238171    |           | 240000      |
| 2772 Sponsored \$/FTE Fac (000)       | 128          | 122        | 133          | 121        | 120           | 121       | 146       | 184       | 174       |           | 174         |
| 2770 Sponsored Project \$ (000)       | 29399        | 28005      | 29493        | 26669      | 26704         | 26489     | 30184     | 35905     | 32076     |           | 33000       |
| 2. Prepare globally competitive under | graduate, gr | aduate, ar | nd mid-care  | er student | s             |           |           |           |           |           |             |
| 4340 Ugrad Advisees/Faculty FTE       | 10.7         | 10.8       | 11.3         | 11.3       | 11.1          | 11.3      | 11.9      | 13.4      | 15.2      | 15.8      | 15.4        |
| KL13 External incoming transfers      | 104          | 101        | 109          | 72         | 87            | 145       | 112       | 168       | 169       | 164       | 180         |
| KL15 Internal incoming transfers      | 50           | 185        | 203          | 261        | 266           | 226       | 209       | 187       | 216       | 199       | 225         |
| 3940 % International grad             | 34.2         | 35.1       | 34.6         | 34.8       | 38.3          | 40.2      | 39.5      | 36.5      | 36.6      | 36.0      | 35.0        |
| KL21 % Graduates employed             | 57           | 55         | 48           | 49         | 39            | 46        | 49        | 45        | 49        |           | 55          |
| KL23 % Going to Grad/Prof School      | 25           | 32         | 33           | 30         | 36            | 30        | 30        | 26        | 26        |           | 3(          |
| KL25 Average salary, BS graduates     | 32527        | 35527      | 36920        | 39945      | 41240         | 37200     | 41423     | 39341     | 43526     |           | 46000       |
| 4044 Total Advisees - ugrad           | 2309         | 2326       | 2393         | 2385       | 2387          | 2424      | 2418      | 2544      | 2752      | 2863      | 290         |
| 4046 Total Advisees - grad & pr       | 568          | 505        | 522          | 514        | 525           | 551       | 595       | 610       | 616       | 610       | 62          |
| 5390 Extramural IUs                   | 1402         | 1178       | 1323         | 1236       | 1849          | 2405      | 2889      | 2860      | 1908      |           | 2000        |
| 3660 On-campus Undergraduates         | 2253         | 2268       | 2344         | 2339       | 2336          | 2350      | 2323      | 2440      | 2637      | 2770      | 280         |
| 3781 % International Ugrads           | 1.6          | 1.5        | 1.7          | 2.0        | 2.6           | 4.8       | 6.4       | 8.0       | 9.2       | 8.1       | 9.0         |
| 4088 Undergraduate Minors             |              |            | 40           | 51         | 64            | 96        | 99        | 102       | 233       | 311       | 400         |
| 4332 Undergrads /Faculty FTE          | 10.4         | 10.5       | 11.0         | 11.1       | 10.9          | 10.9      | 11.4      | 12.8      | 14.5      | 15.3      | 14.7        |
| 4570 Freshman Retention Rate (%)      | 94.2         | 94.0       | 92.1         | 91.8       | 94.2          | 93.3      | 94.3      | 93.4      | 94.9      | 93.8      | 94.0        |
| 4620 Six-year graduation rate         | 81.5         | 84.2       | 80.6         | 83.3       | 84.2          | 84.1      | 83.6      | 82.5      | 87.6      |           | 88.0        |